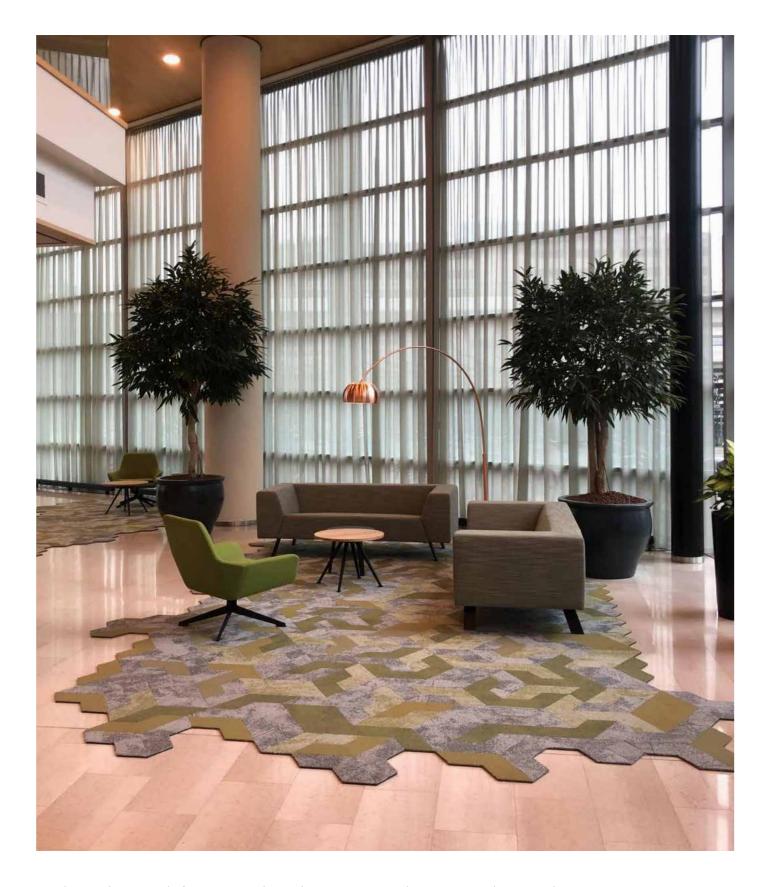

## **MODULAR CARPET TILES**

For bigger surfaces Studio Wae produces modular carpet tiles in different designs. The tiles are made of failures or overstock. To close the waste loop for our clients we can also create a new look and feel by combining used tiles with our own stock material.

#### **KEEP A WAE BETWEEN US**

Our modular carpets are a long term beautiful solution to create your own space.

As you can create your own size, you can decide what space you need around your desk.

Your carpet is LAVA, circular, modular and awesome.