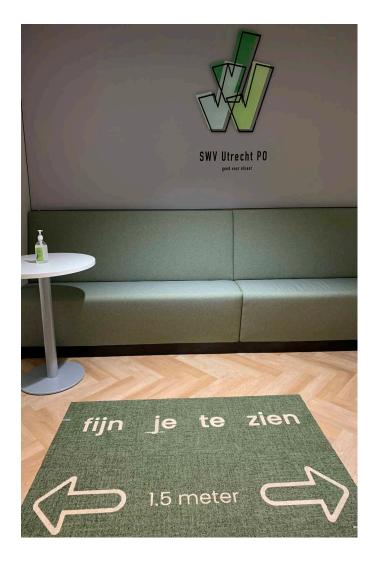

#### **BACK TO THE OFFICE SIGNING**

Most signing solutions are quick, not circular and not for long term use. Studio Wae designed signing floor tiles that are made of the tiles from the existing project. The tiles will be removed and placed back within 2 days with signing or tekst. We can cut arrows, infographics or texts and fill these letters with contrasting colours by your choice. We use our waste tiles from stock with over more than 80 colours. We only work with carpet tiles and entrance mat tiles.