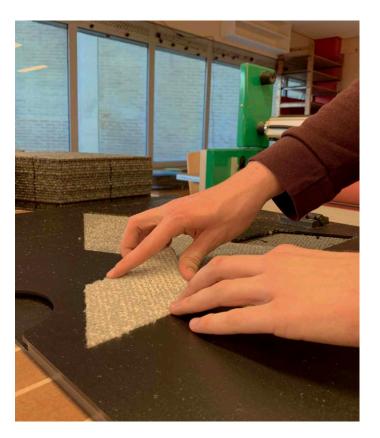

# CIRCULAR MODULAR CARPETS

Our exceptional carpets with geometric designs are made out of production failures of the 3 biggest carpet tile producers of the Netherlands: Interface, Tarkett (Desso) and Forbo. Studio Wae has partnered with these sustainable frontrunners to prolong the lifecycle of their waste.

The M.C. Escher-inspired designs allow you to create your own color, shape and size to make your carpet unique and a perfect fit for any space. Due to the unique fastening system the loose tiles simply click together so you can go crazy on your creation.

# **WALL TILES**

Are you looking for a multifunctional modular awesome acoustic wall solution?

Create your own shape, size and color at Studio Wae. The designs are the same as our carpets but now made from acoustic and thicker material. The material we use for wall carpets also comes from production waste. We provide extra layering and open lines on the tiles to absorb sound. If you want an artistic wall design with benefits and impact, create your own wae on your wall!