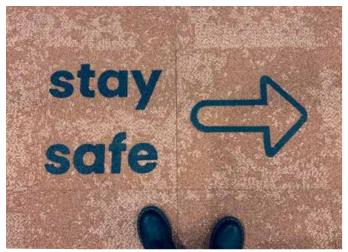

#### **BACK TO THE OFFICE SIGNING**

Most signing solutions are quick, not circular and not for long term use. Studio Wae designed signing floor tiles that are made of the tiles from the existing project. The tiles will be removed and placed back within 2 days with signing or tekst. We can cut arrows, infographics or texts and fill these letters with contrasting colours by your choice. We use our waste tiles from stock with over more than 80 colours. We only work with carpet tiles and entrance mat tiles.