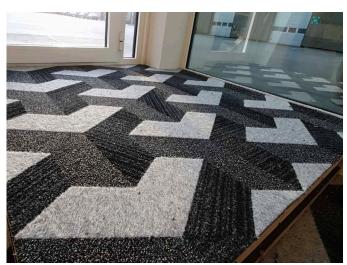

# CIRCULAR MODULAR CARPETS

Our exceptional carpets with geometric designs are made out of production failures of the 3 biggest carpet tile producers of the Netherlands: Interface, Tarkett (Desso) and Forbo. Studio Wae has partnered with these sustainable frontrunners to prolong the lifecycle of their waste.

The M.C. Escher-inspired designs allow you to create your own color, shape and size to make your carpet unique and a perfect fit for any space. Due to the unique fastening system the loose tiles simply click together so you can go crazy on your creation.

## **MODULAR CARPET TILES**

For bigger surfaces Studio Wae produces modular carpet tiles in different designs. The tiles are made of failures or overstock. To close the waste loop for our clients we can also create a new look and feel by combining used tiles with our own stock material.